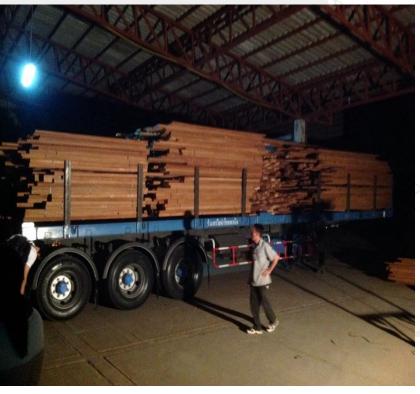

### **OUR CUSTOMER**

verasu

**Project Name :** DUCK TEAK PHUKET

Dimension : FCL 6 20ft Containers/ Ocean Freight Myanmar to Thailand/ Ex-work

USER: BPS MILCOM CO.,LTD.

Project : Joint teak Thai-Indo

Dimension : FCL 3 40ft Containers/ Ocean Freight/ Export Thailand to Indonesia

User: PTT PUBLIC CO.,LTD. (OIL MONOLOLY)

**Project Name**: TEAK TIMBER

Dimension: SEA FREIGHT 4 CONTAINERS

Project Name: CHOCOLATE WITH COLD SOTRAGE

USER: Electricity Generating Authority of Thailand - EGAT