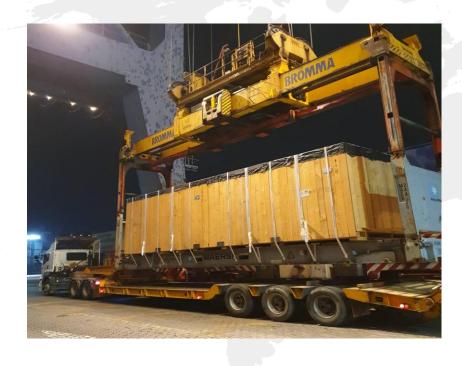

### DDP at Project side

- PRA YAO
- NAN
- LAMPANG
- CHIANGMAI
- LAMPHUN
- SUKHOTHAI

Project Name : ERP OFF SHORE EQUIPMENT – PTT-CHEVRON

Dimension: Over side cargo- contain on Open top container from Italy to Thailand

USER: PTT Exploration and Production Public Company Limited (PTTEP) ERAWAN PLATFORM

Project Name : GAS COMPRESSOR PART - BLADE 3 AND VANE 3

GENERAL CARGO – VALUE SHIPMENT

USER: Electricity Generating Authority of Thailand