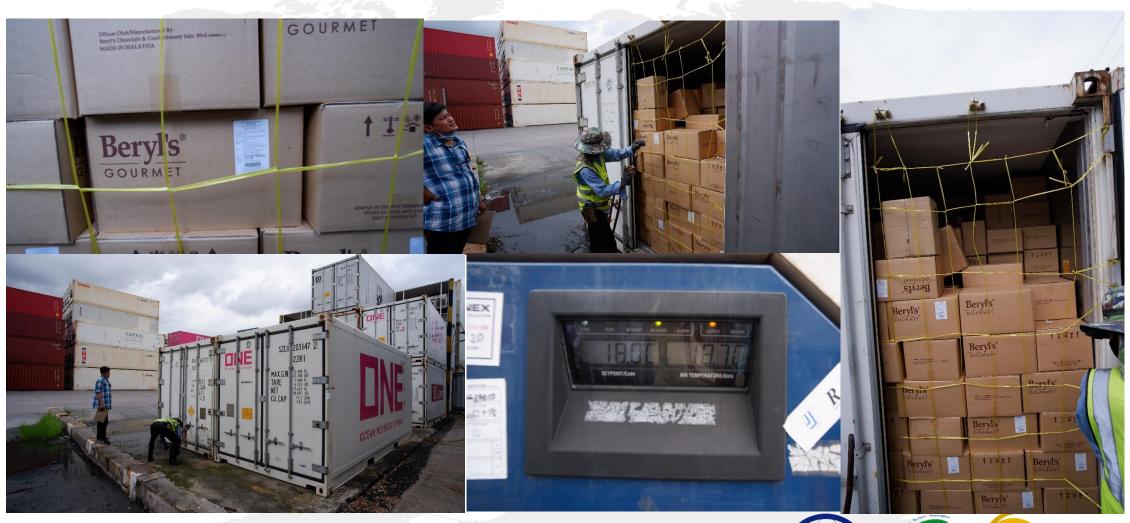

User: PTT PUBLIC CO.,LTD. (OIL MONOLOLY)

**Project Name**: TEAK TIMBER

Dimension: SEA FREIGHT 4 CONTAINERS

Project Name: CHOCOLATE WITH COLD SOTRAGE

USER: Electricity Generating Authority of Thailand - EGAT