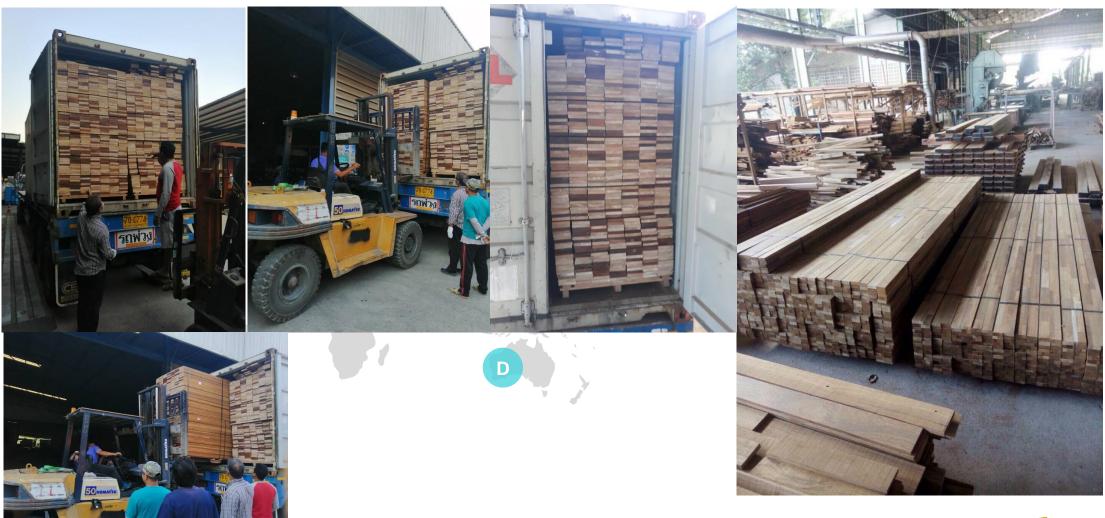

### **OUR CUSTOMER**

verasu

**Project Name :** DUCK TEAK PHUKET

Dimension : FCL 6 20ft Containers/ Ocean Freight Myanmar to Thailand/ Ex-work

USER: BPS MILCOM CO.,LTD.

Project : Joint teak Thai-Indo

Dimension : FCL 3 40ft Containers/ Ocean Freight/ Export Thailand to Indonesia

User: PTT PUBLIC CO.,LTD. (OIL MONOLOLY)

**Project Name**: TEAK TIMBER

Dimension: SEA FREIGHT 4 CONTAINERS

Project Name: CHOCOLATE WITH COLD SOTRAGE

USER: Electricity Generating Authority of Thailand - EGAT